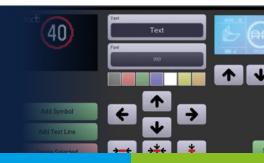

### **Control function**

When in control mode, the user can set and change the sign text, pictograms or animations, as well as raise or lower a sign on its roof mounting structure where applicable.

#### **Maintenance function**

In maintenance mode, the user can check the sign's functionality, read and download all parameters and logs. In addition, it also checks the operation of various hardware components: