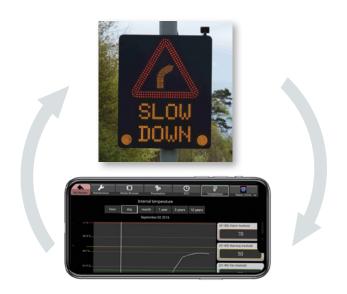

#### **Maintenance function**

In maintenance mode, the user can check the sign's functionality, read and download all parameters and logs. In addition, it also checks the operation of various hardware components:

- Digital clock
- Battery status
- Light sensor function
- Temperature inside the cabinet
- · Cooling function
- Flash disk

It can also provide malfunction information such as: overvoltage or low battery voltage, temperature alarms, VMS reset, LED error detections, light sensor malfunction and communication errors.