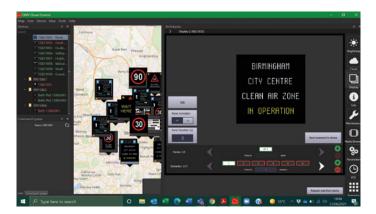

Our Cloud Control software provides full monitoring and control of your signs, remotely and in real-time. The application is designed to give the user an overview of all end devices, with the ability to work with one device at a time. The signs are displayed on a geographical map in their exact locations. Each individual sign can be accessed by clicking on it on the map or searching by serial number or name. You can see its state, check battery voltage, the functioning of other hardware components or set new messages or pictograms to be displayed.

### **KEY FEATURES & FUNCTIONALITY**

- Displaying each device on the geographical map
- Creating messages and pictograms to be displayed
- Scheduled sign operation, with 5-year calendar
- Collecting data and creating statistical reports about traffic
- Instant alarms and warnings
- Monitoring of hardware components: LEDs, battery and charging, light sensors, real-time clock, temperature and humidity inside the housing
- Database with work history for analysis and problem tracking
- Brightness control
- Sign status indication

Our Cloud Control software provides full monitoring and control of your signs, remotely and in real-time.

Our solutions to a safer environment

Cloud Control displays a number of parameters including:

- Temperature
- LED error faults
- Battery and solar performance
- Brightness
- Timer events
- Communication events
- Data collection