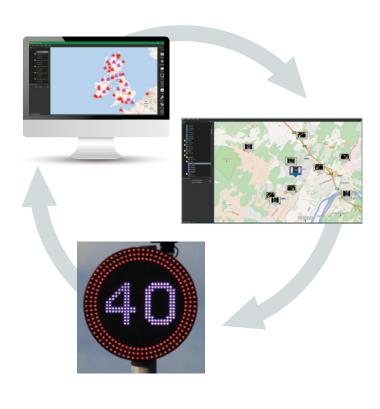

Our Cloud Control software provides full monitoring and control of your signs, remotely and in real-time. The application is designed to give the user an overview of all end devices, with the ability to work with one device at a time. The signs are displayed on a geographical map in their exact locations. Each individual sign can be accessed by clicking on it on the map or searching by serial number or name. You can see its state, check battery voltage, the functioning of other hardware components or set new messages or pictograms to be displayed.

All alarms and warnings are instantly and clearly displayed on your screen, and SMS notification is also available. In case of battery voltage drop, for example, you will see an instant illustrative message on the screen and the person(s) responsible for the sign/ site will receive a clear SMS message with the details of the issue.