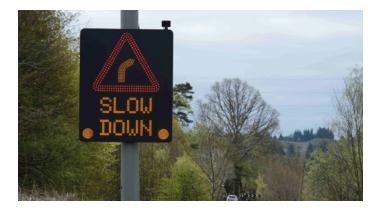

cal map in their exact locations. Each individual sign can be accessed by clicking on it on the map or searching by serial number or name. You can see its state, check battery voltage, the functioning of other hardware components or set new messages or pictograms to be displayed.

All alarms and warnings are instantly and clearly displayed on your screen, and SMS notification is also available. In case of battery voltage drop, for example, you will see an instant illustrative message on the screen and the person(s) responsible for the sign/ site will receive a clear SMS message with the details of the issue.

The ease-of-use and flexibility of Cloud Control is further enhanced by its ability to gather and communicate important data to support decision making and wider network management.



### **KEY FEATURES & FUNCTIONALITY**

- Displaying each device on the geographical map
- Creating messages and pictograms to be displayed
- Scheduled sign operation, with 5-year calendar
- Collecting data and creating statistical reports about traffic
- Instant alarms and warnings
- Monitoring of hardware components: LEDs, battery and charging, light sensors, real-time clock, temperature and humidity inside the housing
- Database with work history for analysis and problem tracking
- Brightness control
- Sign status indication

#### **BENEFITS**

- Enables asset managers and others to manage multiple signs remotely
- Saves time and reduces risk with limited site visits required
- Valuable data can support wider planning and decision making

Our Cloud Control software provides full monitor